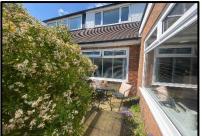

**Outside:** The front is slightly elevated with wide paved driveway providing off road parking and access to the single garage. Front planted rockery garden with a variety of shrubs and bushes set behind a low-level brick wall. Beautiful and maintained rear garden with South facing aspect. Paved patio seating areas, artificial laid lawn and well-established planted boarders with a wide variety of foliage.