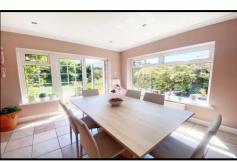

**Style:** Semi-detached, dormer style property.

**Condition:** An extremely well presented home with a neutral theme of décor throughout. Ready to walk into.

Accommodation: Comprising, Ground floor; entrance vestibule with small cupboard, hallway with two cupboards and stairs leading off. Front lounge with a lovely front aspect. Extended kitchen with dining / sitting room to the back of the property and French doors out to the garden. Separate utility room with internal access to the garage. Double bedroom with furniture and modern fully tiled bathroom suite. First Floor; landing area, two double bedrooms, third single / box room and W.C.