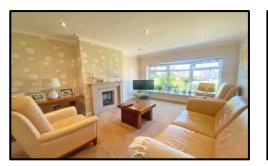

**Style:** Semi-detached, dormer style property.

**Condition:** An extremely well presented home with a neutral theme of décor throughout. Ready to walk into.

Accommodation: Comprising, Ground floor; entrance vestibule with small cupboard, hallway with two cupboards and stairs leading off. Front lounge with a lovely front aspect. Extended kitchen with dining / sitting room to the back of the property and French doors out to the garden. Separate utility room with internal access to the garage. Double bedroom with furniture and modern fully tiled bathroom suite. First Floor; landing area, two double bedrooms, third single / box room and W.C.