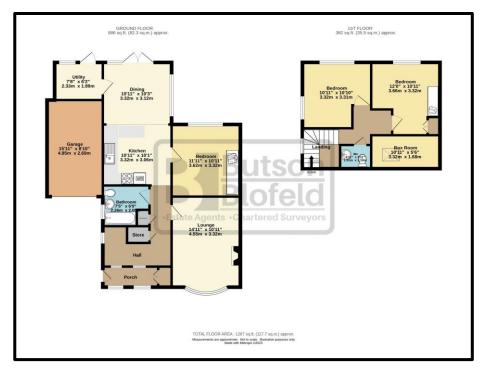

**Style:** Semi-detached, dormer style property.

**Condition:** An extremely well presented home with a neutral theme of décor throughout. Ready to walk into.

Accommodation: Comprising, Ground floor; entrance vestibule with small cupboard, hallway with two cupboards and stairs leading off. Front lounge with a lovely front aspect. Extended kitchen with dining / sitting room to the back of the property and French doors out to the garden. Separate utility room with internal access to the garage. Double bedroom with furniture and modern fully tiled bathroom suite. First Floor; landing area, two double bedrooms, third single / box room and W.C.

**Outside:** The front is slightly elevated with wide paved driveway providing off road parking and access to the single garage. Front planted rockery garden with a variety of shrubs and bushes set behind a low-level brick wall. Beautiful and maintained rear garden with South facing aspect. Paved patio seating areas, artificial laid lawn and well-established planted boarders with a wide variety of foliage.