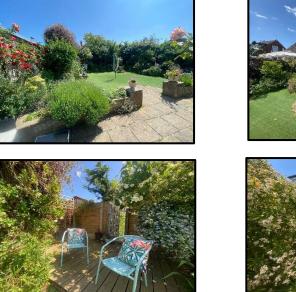

**Outside:** The front is slightly elevated with wide paved driveway providing off road parking and access to the single garage. Front planted rockery garden with a variety of shrubs and bushes set behind a low-level brick wall. Beautiful and maintained rear garden with South facing aspect. Paved patio seating areas, artificial laid lawn and well-established planted boarders with a wide variety of foliage.