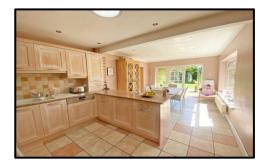

**Style:** Semi-detached, dormer style property.

**Condition:** An extremely well presented home with a neutral theme of décor throughout. Ready to walk into.

Accommodation: Comprising, Ground floor; entrance vestibule with small cupboard, hallway with two cupboards and stairs leading off. Front lounge with a lovely front aspect. Extended kitchen with dining / sitting room to the back of the property and French doors out to the garden. Separate utility room with internal access to the garage. Double bedroom with furniture and modern fully tiled bathroom suite. First Floor; landing area, two double bedrooms, third single / box room and W.C.